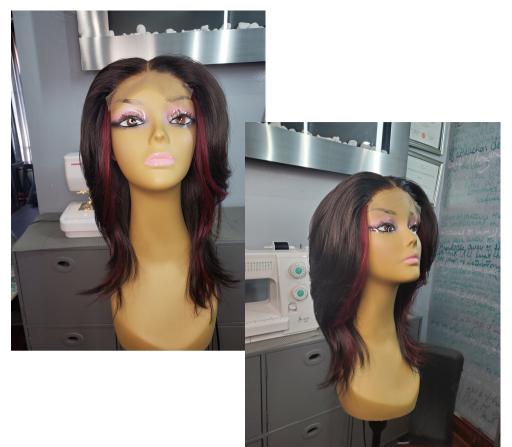

#### 24", 22", 20" & 18" CLOSURE 24", 22", 20" & 14" FRONTAL

Texture: Loosewave Color: Two tone w/ Chunky strip Beautiful Chocolate Brown Color with a Honey Strip around the front hairline.

## order now "KAMARIA"