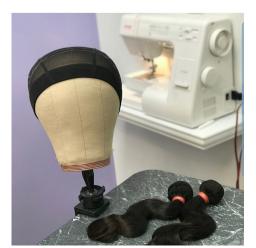

### **ABOUT THE WIGS**

These Wigs are custom made just for you! That means it fits your head perfectly and styled exactly how you want it. A custom wig consists of bundles of hair along with a closure or frontal sewn to a cap. All the wigs are made from Bundle Boosters Brazilian hair and hand customized with bleached knots and hairline plucking to create a natural effect. All wigs are constructed on a sewing machine for ultimate durability. A light stretch mesh cap is used for ventilation of the scalp. These wigs can be maintenanced (Shampooed & Blowdryed) just like one's natural hair. They are well worth the money and look very natural. You will always be salon ready!!!

Machine sewn weft tightly to prevent shedding.

All hair cuticles are in a same direction to prevent tangling.