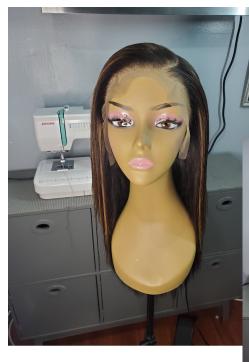

#### 24",22",20" & 14" FRONTAL

Texture: Straight Color: Natural Black, brown, blonde, platinum Glamourous curls w/ side part dressed w/ highlights and lowlights. Can be worn curled or straight.

# order now "MARCILLA"