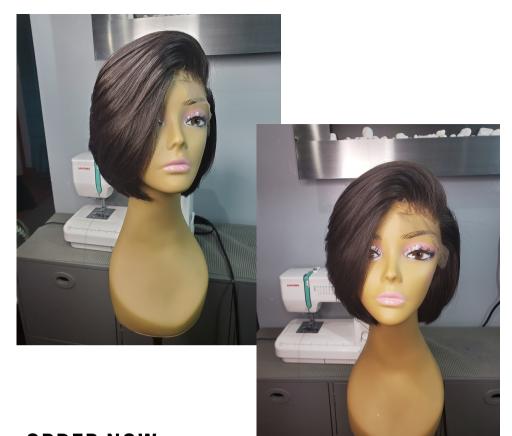

#### 10",10", 10" & 12" CLOSURE

Texture: Straight Color: Natural Black Sleek bob w/ exaggerated eye bang that's layered to perfection

#### **ORDER NOW**