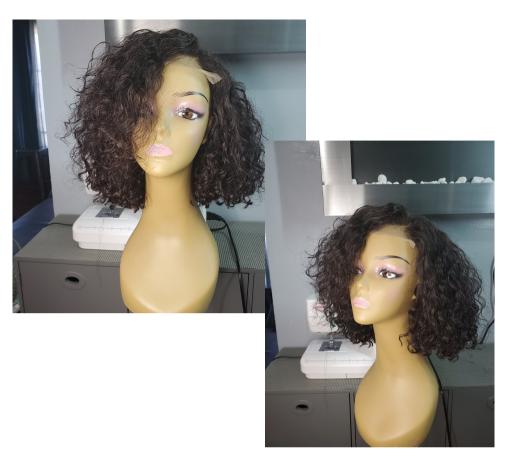

#### 16", 16", 14" & 12" CLOSURE

Texture: Loosewave Color: Natural Black Super layered and framed faced cut curled to perfection.

## ORDER NOW