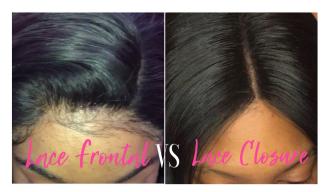

#### CLOSURE OR FRONTAL

If u dont want something low maintenance that you can take on and off- Get a closure! If u want to be able to pull it back and show a full hairline get a frontal!

### CLOSURE OR Frontal?

Closures are size 4"x4". They are low maintenance and require no adhesives. However they are limited to pulling back to show full hairline Frontals are 13" x 5".

They require more maintenance and either wig tape, lace hold spray or glue to adhere to skin. Shows entire bairling as if yours