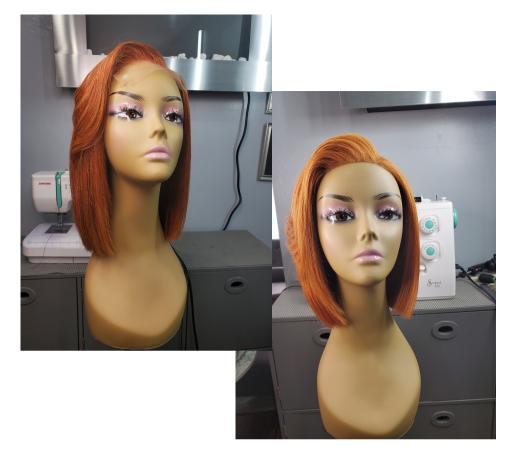

#### 12",12" & 12" CLOSURE

Texture: Straight Color: Auburn orange Neck length Bob w/ offset part and off the face push back. Easy breezy look.

# order now "NICOLE"