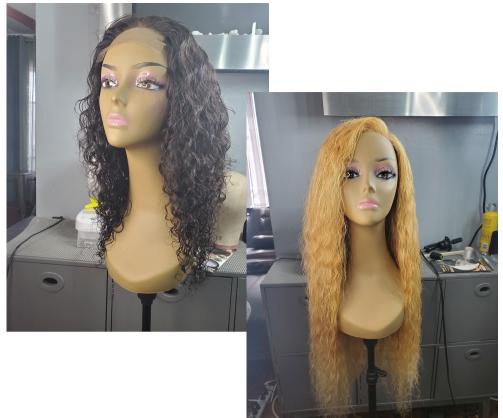

#### 14", 14", 12" & 12" CLOSURE 28", 28", 26" & 18" CLOSURE

Texture: Deepwave Color: Natural Black/ Blonde Beautiful wave pattern, can be worn wet look or air dried. Great look for the beach.