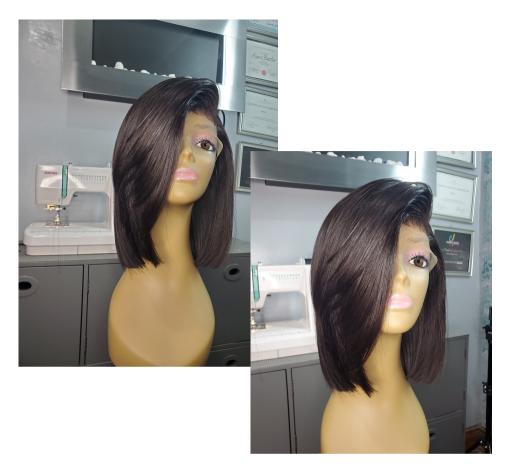

#### 10",10", 10" & 12" CLOSURE

Texture: Straight Color: Natural Black Sleek bob w/ exaggerated eye bang that's layered to perfection

#### **ORDER NOW**