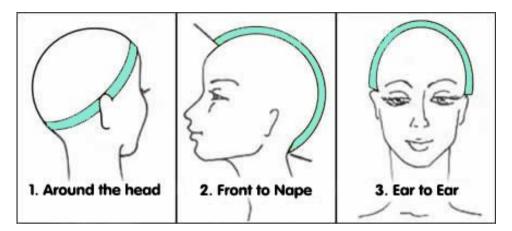

#### HEAD MEASUREMENTS

Must know head circumference and if hair is thick, reg or thin

## HOW TO MEASURE

#### HEAD MEASUREMENTS

Most important is head circumference size