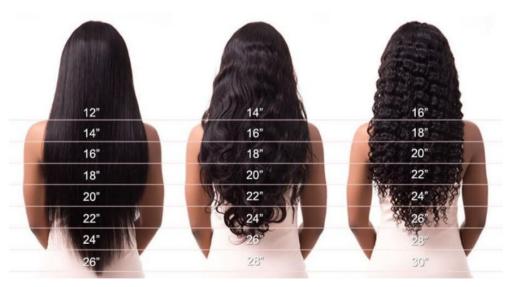

#### CHOOSE YOUR LENGTH

How long do you want your hair. Most of our lengths go from 12:"28" long. You may choose Neck, Shoulders, Mid-back or Waist length

## LENGTH OF HAIR

Where you want your hair to fall is vital for the look and effects the price. Most of our wigs range from 10"-28" long.