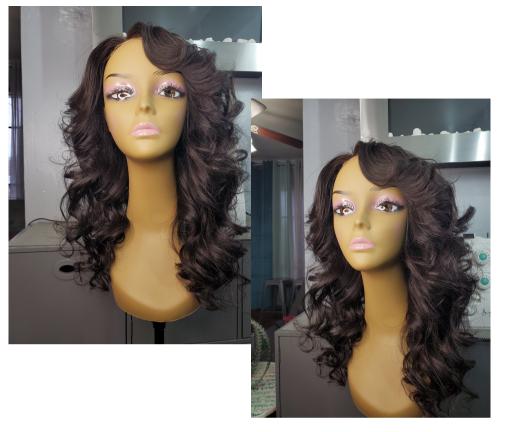

#### 16", 16", 14" & 12" CLOSURE

Texture: Loosewave Color: Natural Black Super layered and framed faced cut curled to perfection.