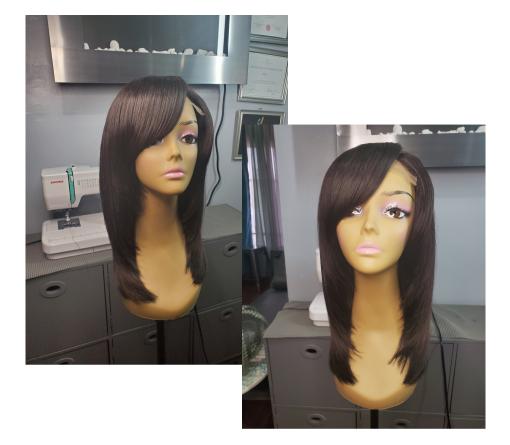

#### 28", 28", 26" & 18" CLOSURE

Texture: Straight Color: Natural Black Classic part in the middle, straight & long