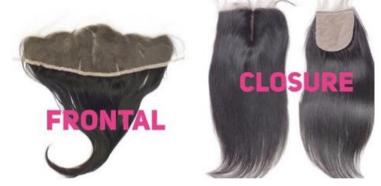

#### CLOSURE OR FRONTAL

If u dont want something low maintenance that you can take on and off- Get a closure! If u want to be able to pull it back and show a full hairline get a frontal!

### CLOSURE OR Frontal?

Closures are size 4"x4". They are low maintenance and require no adhesives. However they are limited to pulling back to show full hairline Frontals are 13" x 5".

They require more maintenance and either wig tape, lace hold spray or glue to adhere to skin. Shows entire bairling as if yours