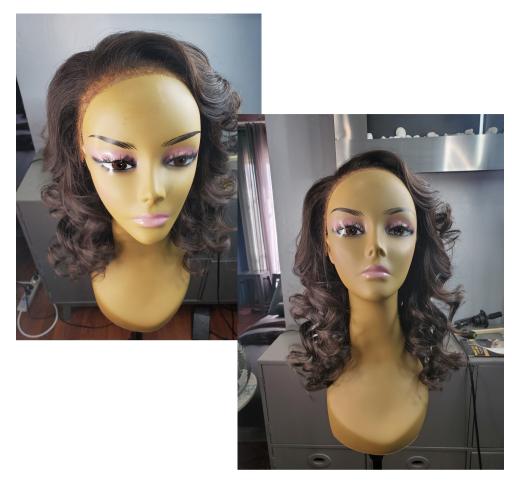

#### 24",22",20" & 14" FRONTAL

Texture: Straight Color: Natural Black, brown, blonde, platinum Glamourous curls w/ side part dressed w/ highlights and lowlights. Can be worn curled or straight.

# "STEPHANIE"