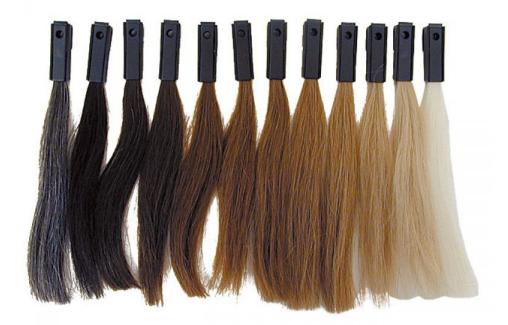

#### CHOOSE YOUR COLOR

Basic color is Natural Black. You have an option of upgrading to adding color.

## CUSTOM COLOR

All Wigs come in a Natural black color. Custom color is available upon request for an additional charges

\* Consultation will discuss achievable colors

#### COLOR

Natural Black Single Process Double Process Highlights Ombre Chunky Strip