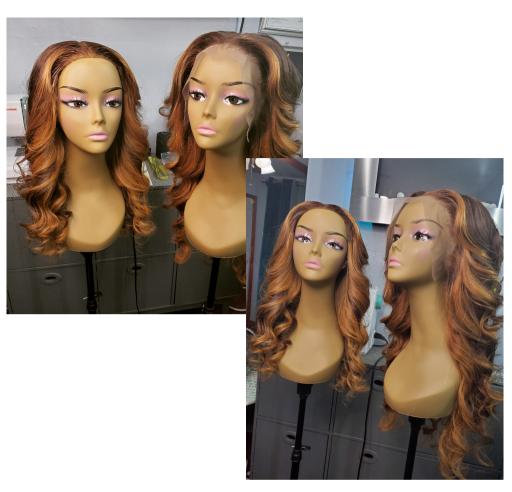

#### 24", 22", 20" & 18" CLOSURE 24", 22", 20" & 14" FRONTAL

Texture: Loosewave Color: Two tone w/ Chunky strip Beautiful Chocolate Brown Color with a Honey Strip around the front hairline.