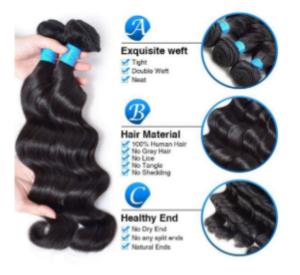

### HAIR QUALITY

Bundle Boosters is dedicated to achieving full, luxurious and beautiful hair to gain a long-lasting beauty.

100% real virgin human hair

1 year + life span under good care, durable and reusable.

Machine sewn weft tightly to prevent shedding.

All hair cuticles are in a same direction to prevent tangling.