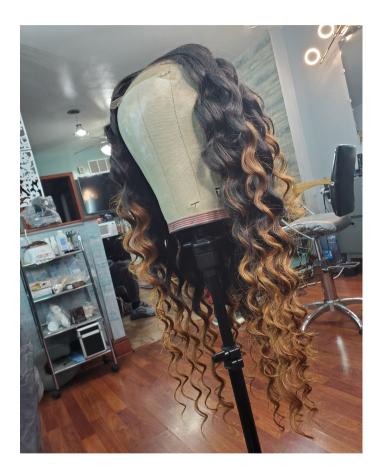

#### 24", 22", 20" & 18" CLOSURE 24", 22", 20" & 14" FRONTAL

Texture: Loosewave Color: Two tone w/ Chunky strip Beautiful Chocolate Brown Color with a Honey Strip around the front hairline.