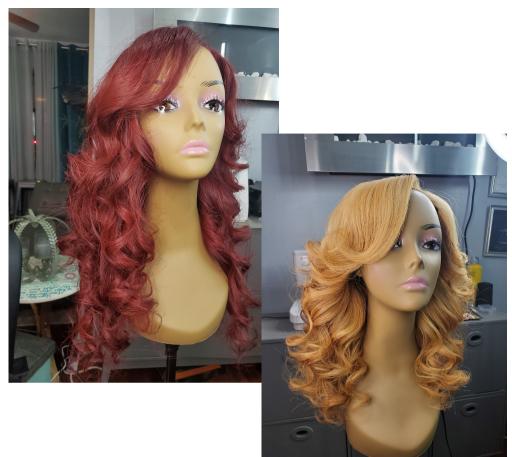

#### 24",22,",20" & 16" CLOSURE 18",16", 14" & 14" CLOSURE

Texture: Loosewave Color: Red/ Blonde Sultry look with natural eye swoop