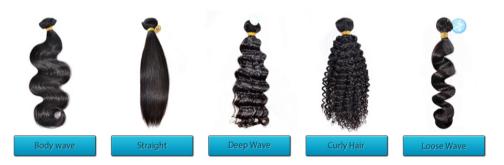

#### CHOOSE YOUR TEXTURE

Texture is the Curl Pattern. We have (5). Straight, Loosewave, Bodywave, Deepwave & Kinky Curly

### HAIR TEXTURES

Texture is your hair curl pattern. We carry options of no curl all the way to a very tight curl. Most of these textures may be worn with it's natural curl or straightened out if desired. There are (5) texture options: Straight, Bodywave, Loosewave, Deepwave, Kinky Curly.