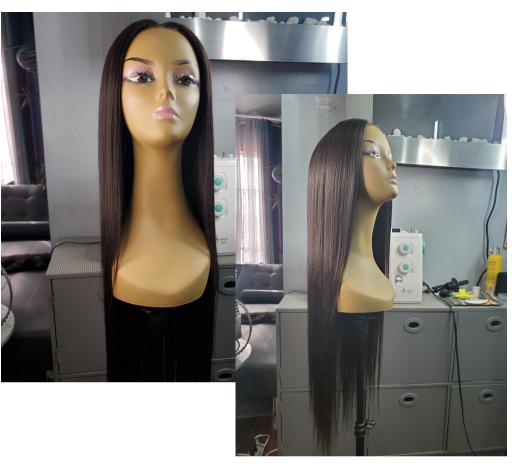

#### 28", 28", 26" & 18" CLOSURE

Texture: Straight Color: Natural Black Classic part in the middle, straight & long

## **"CHRISTINA"**